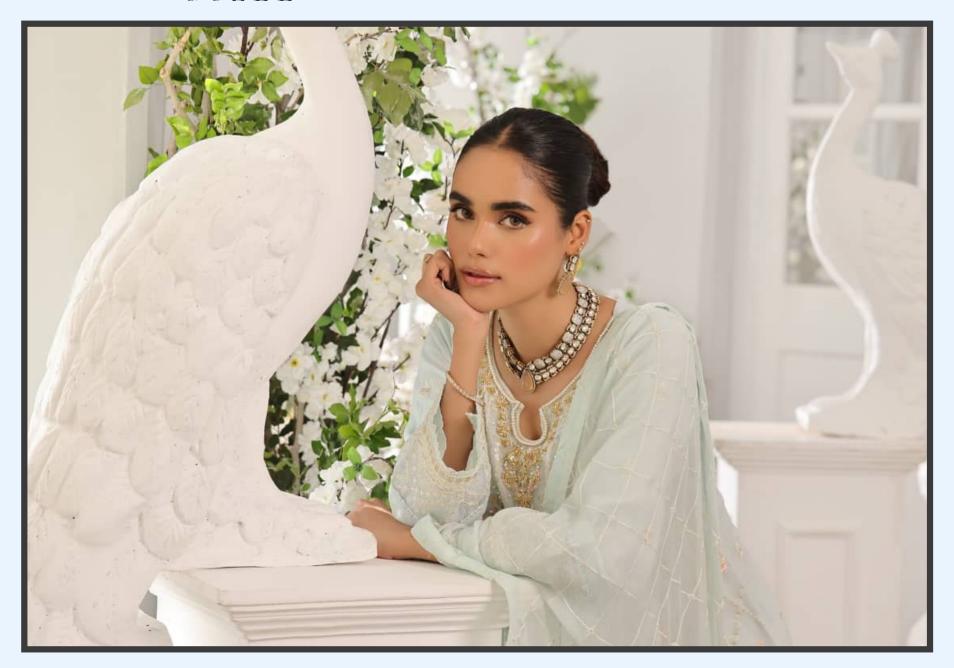

Immerse yourself in the exquisite charm of the GUZEL Jahan Ara Chiffon Embroidered 3-Piece Collection. This collection epitomizes the perfect blend of timeless tradition and modern sophistication. Each piece in this collection is meticulously crafted to offer an unparalleled experience of luxury and elegance, making it an ideal choice for festive occasions and special celebrations.

Craftsmanship is at the core of the GUZEL Jahan Ara Chiffon Embroidered Collection. Skilled artisans employ age-old techniques to create intricate embroidery that adorns each garment. The delicate threadwork, coupled with the luxurious chiffon fabric, results in pieces that are not only visually stunning but also a testament to exceptional craftsmanship. Every stitch and embellishment is carefully placed to ensure the highest quality and elegance.

### SIGNIFICANT DATTERNS

The Jahan Ara Chiffon Embroidered 3-Piece

Collection includes a kameez, a salwar (trousers),
and a dupatta (scarf or shawl). Each component is
designed to work in harmony, creating a cohesive
and sophisticated ensemble. The kameez is
adorned with elaborate embroidery, the salwar
offers a perfect balance of comfort and style, and
the dupatta completes the look with its flowing
elegance and detailed borders.