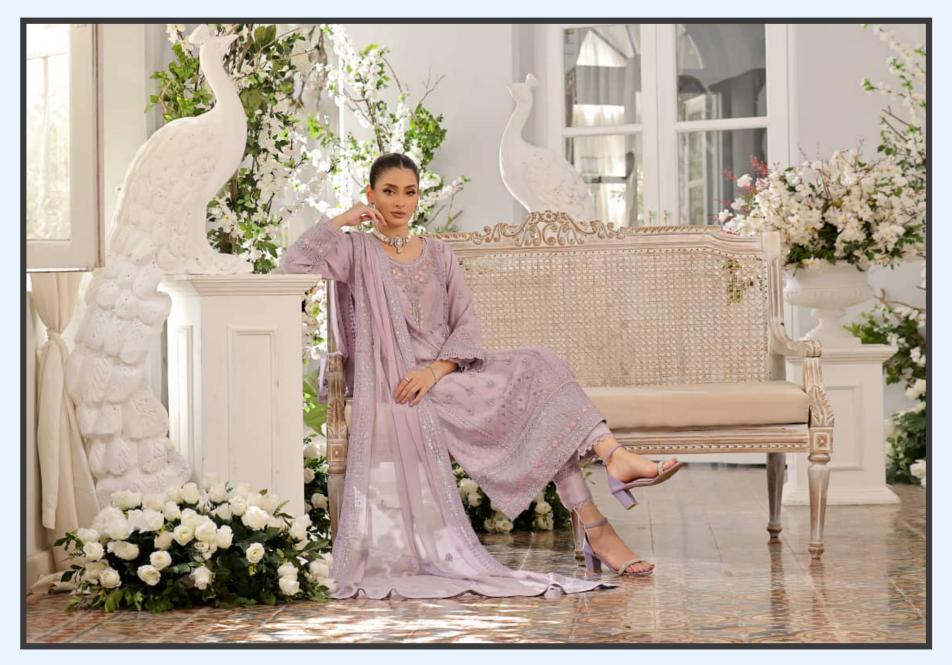

### THE WAY SHE WEAR IT

The color palette of the GUZEL Jahan Ara Chiffon
Embroidered Collection is a symphony of rich,
jewel tones and soft, pastel hues. Deep emeralds,
royal blues, and vibrant reds are complemented by
delicate blushes, soft creams, and classic whites.
Each color is selected to evoke a sense of elegance
and festivity, ensuring that every piece is perfect
for a variety of occasions.

### **ROYAL ALLURE**

While deeply rooted in tradition, the GUZEL Jahan
Ara Chiffon Embroidered Collection is designed to
be versatile and timeless. Each piece can be styled
in multiple ways to suit different occasions, from
festive celebrations to elegant soirées. The
timeless designs and high-quality craftsmanship
ensure that these garments will be cherished
additions to your wardrobe for years to come.