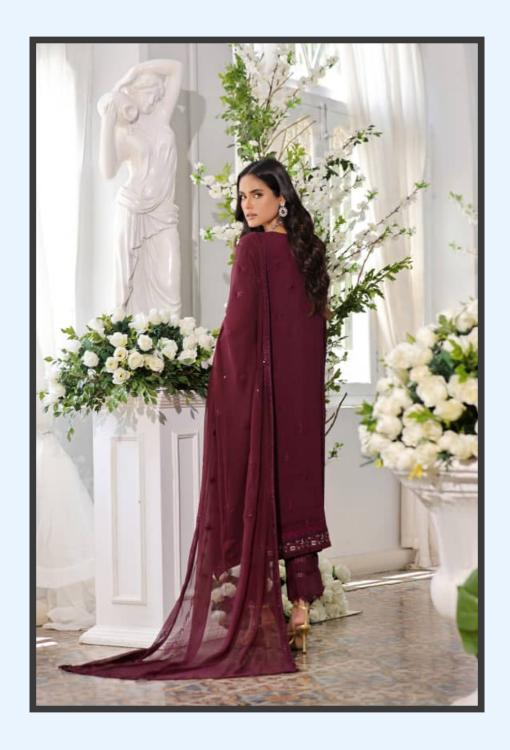

### SIGNIFICANT DATTERNS

The Jahan Ara Chiffon Embroidered 3-Piece

Collection includes a kameez, a salwar (trousers),
and a dupatta (scarf or shawl). Each component is
designed to work in harmony, creating a cohesive
and sophisticated ensemble. The kameez is
adorned with elaborate embroidery, the salwar
offers a perfect balance of comfort and style, and
the dupatta completes the look with its flowing
elegance and detailed borders.

### THE WAY SHE WEAR IT

The color palette of the GUZEL Jahan Ara Chiffon
Embroidered Collection is a symphony of rich,
jewel tones and soft, pastel hues. Deep emeralds,
royal blues, and vibrant reds are complemented by
delicate blushes, soft creams, and classic whites.
Each color is selected to evoke a sense of elegance
and festivity, ensuring that every piece is perfect
for a variety of occasions.