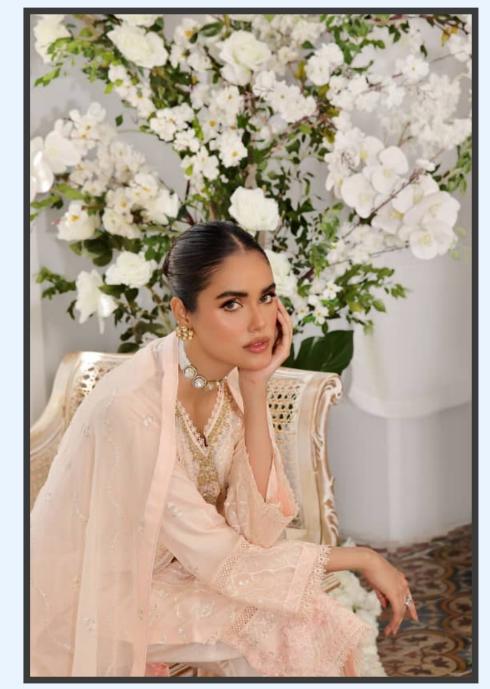

Immerse yourself in the exquisite charm of the GUZEL Jahan Ara Chiffon Embroidered 3-Piece Collection. This collection epitomizes the perfect blend of timeless tradition and modern sophistication. Each piece in this collection is meticulously crafted to offer an unparalleled experience of luxury and elegance, making it an ideal choice for festive occasions and special celebrations.

Craftsmanship is at the core of the GUZEL Jahan Ara Chiffon Embroidered Collection. Skilled artisans employ age-old techniques to create intricate embroidery that adorns each garment. The delicate threadwork, coupled with the luxurious chiffon fabric, results in pieces that are not only visually stunning but also a testament to exceptional craftsmanship. Every stitch and embellishment is carefully placed to ensure the highest quality and elegance.

### CIRCLE OF STYLE

Chiffon, with its lightweight and fluid drape, is the fabric of choice for this collection. Known for its delicate texture and ethereal quality, chiffon adds an element of grace and sophistication to each piece. The sheer elegance of chiffon is enhanced by the intricate embroidery, creating a harmonious blend of texture and design that is both luxurious and comfortable.

### THE WAY SHE WEAR IT

The color palette of the GUZEL Jahan Ara Chiffon
Embroidered Collection is a symphony of rich,
jewel tones and soft, pastel hues. Deep emeralds,
royal blues, and vibrant reds are complemented by
delicate blushes, soft creams, and classic whites.
Each color is selected to evoke a sense of elegance
and festivity, ensuring that every piece is perfect
for a variety of occasions.