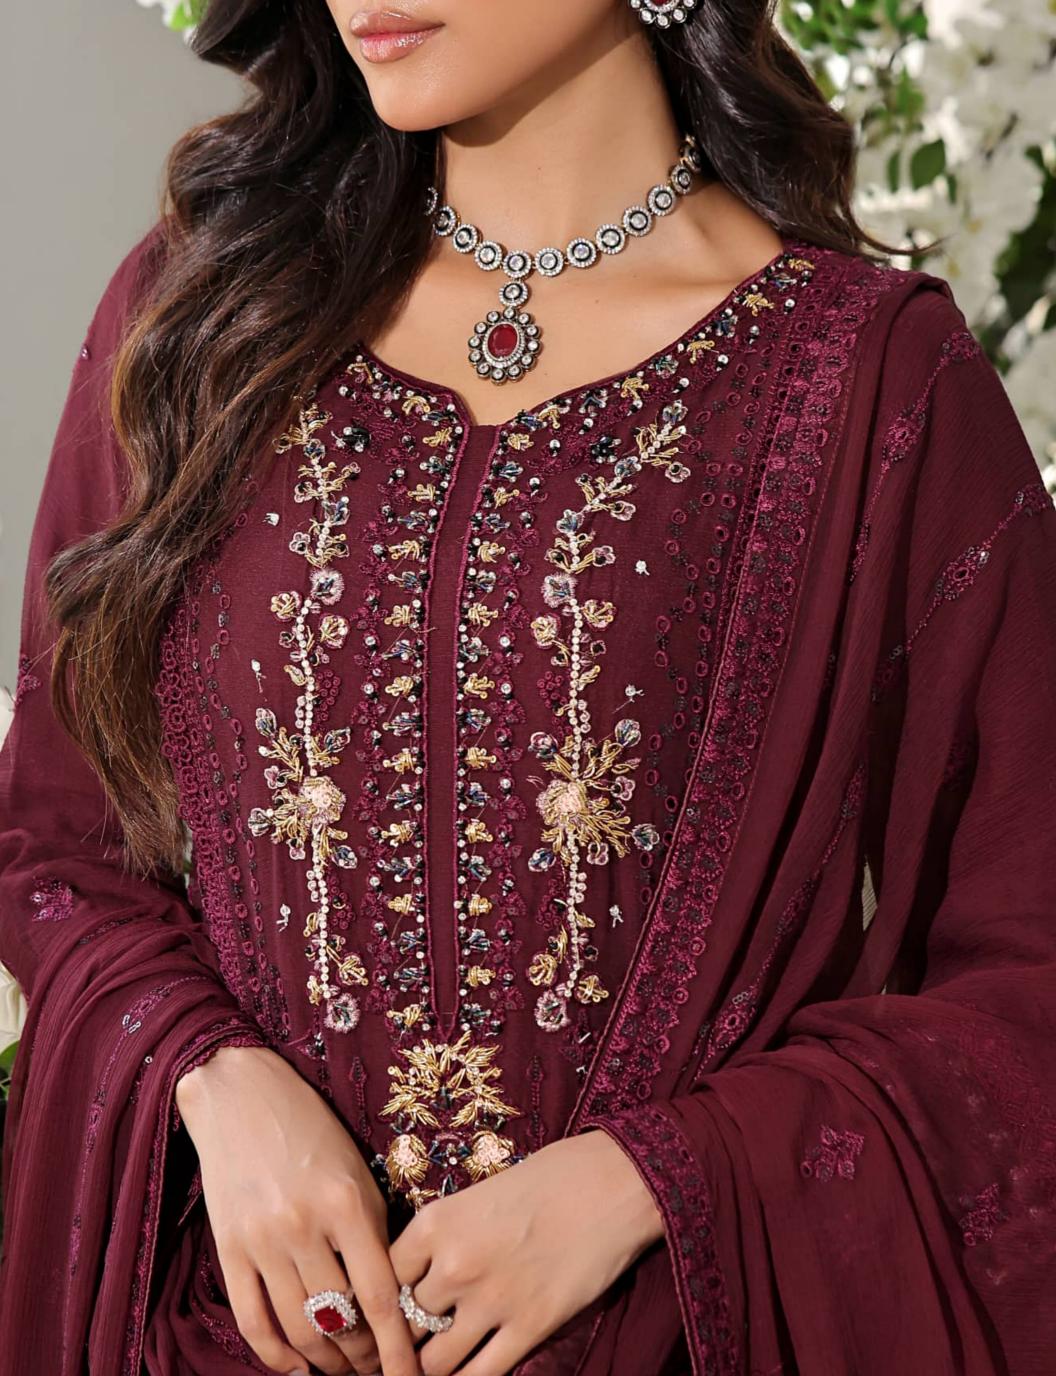

Craftsmanship is at the core of the GUZEL Jahan Ara Chiffon Embroidered Collection. Skilled artisans employ age-old techniques to create intricate embroidery that adorns each garment. The delicate threadwork, coupled with the luxurious chiffon fabric, results in pieces that are not only visually stunning but also a testament to exceptional craftsmanship. Every stitch and embellishment is carefully placed to ensure the highest quality and elegance.

### SIGNIFICANT DATTERNS

The Jahan Ara Chiffon Embroidered 3-Piece

Collection includes a kameez, a salwar (trousers),
and a dupatta (scarf or shawl). Each component is
designed to work in harmony, creating a cohesive
and sophisticated ensemble. The kameez is
adorned with elaborate embroidery, the salwar
offers a perfect balance of comfort and style, and
the dupatta completes the look with its flowing
elegance and detailed borders.

### CIRCLE OF STYLE

Chiffon, with its lightweight and fluid drape, is the fabric of choice for this collection. Known for its delicate texture and ethereal quality, chiffon adds an element of grace and sophistication to each piece. The sheer elegance of chiffon is enhanced by the intricate embroidery, creating a harmonious blend of texture and design that is both luxurious and comfortable.