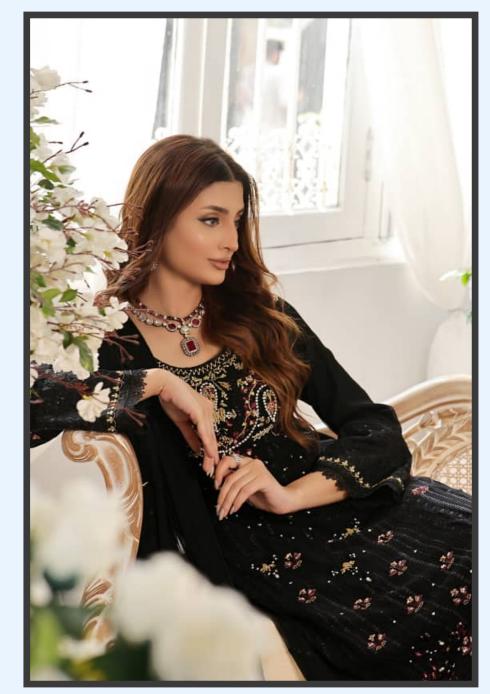

Immerse yourself in the exquisite charm of the GUZEL Jahan Ara Chiffon Embroidered 3-Piece Collection. This collection epitomizes the perfect blend of timeless tradition and modern sophistication. Each piece in this collection is meticulously crafted to offer an unparalleled experience of luxury and elegance, making it an ideal choice for festive occasions and special celebrations.

Craftsmanship is at the core of the GUZEL Jahan Ara Chiffon Embroidered Collection. Skilled artisans employ age-old techniques to create intricate embroidery that adorns each garment. The delicate threadwork, coupled with the luxurious chiffon fabric, results in pieces that are not only visually stunning but also a testament to exceptional craftsmanship. Every stitch and embellishment is carefully placed to ensure the highest quality and elegance.

### CIRCLE OF STYLE

Chiffon, with its lightweight and fluid drape, is the fabric of choice for this collection. Known for its delicate texture and ethereal quality, chiffon adds an element of grace and sophistication to each piece. The sheer elegance of chiffon is enhanced by the intricate embroidery, creating a harmonious blend of texture and design that is both luxurious and comfortable.

### THE WAY SHE WEAR IT

The color palette of the GUZEL Jahan Ara Chiffon
Embroidered Collection is a symphony of rich,
jewel tones and soft, pastel hues. Deep emeralds,
royal blues, and vibrant reds are complemented by
delicate blushes, soft creams, and classic whites.
Each color is selected to evoke a sense of elegance
and festivity, ensuring that every piece is perfect
for a variety of occasions.