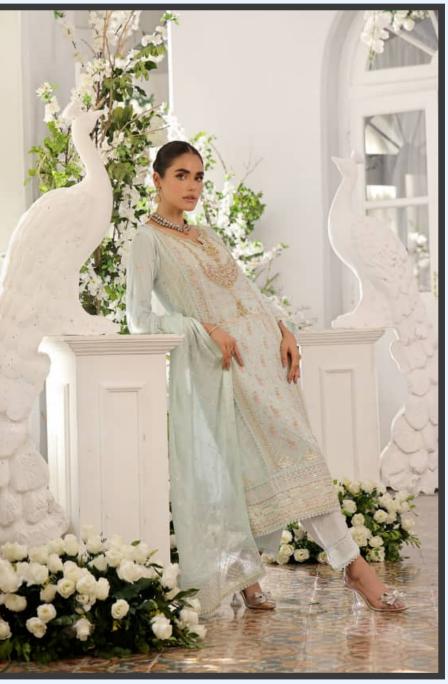

### SIGNIFICANT DATTERNS

The Jahan Ara Chiffon Embroidered 3-Piece

Collection includes a kameez, a salwar (trousers),
and a dupatta (scarf or shawl). Each component is
designed to work in harmony, creating a cohesive
and sophisticated ensemble. The kameez is
adorned with elaborate embroidery, the salwar
offers a perfect balance of comfort and style, and
the dupatta completes the look with its flowing
elegance and detailed borders.

### **ROYAL ALLURE**

While deeply rooted in tradition, the GUZEL Jahan
Ara Chiffon Embroidered Collection is designed to
be versatile and timeless. Each piece can be styled
in multiple ways to suit different occasions, from
festive celebrations to elegant soirées. The
timeless designs and high-quality craftsmanship
ensure that these garments will be cherished
additions to your wardrobe for years to come.