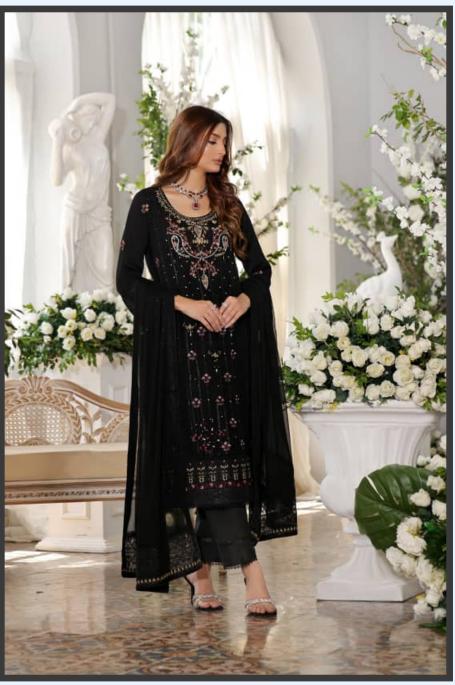

Immerse yourself in the exquisite charm of the GUZEL Jahan Ara Chiffon Embroidered 3-Piece Collection. This collection epitomizes the perfect blend of timeless tradition and modern sophistication. Each piece in this collection is meticulously crafted to offer an unparalleled experience of luxury and elegance, making it an ideal choice for festive occasions and special celebrations.

Craftsmanship is at the core of the GUZEL Jahan Ara Chiffon Embroidered Collection. Skilled artisans employ age-old techniques to create intricate embroidery that adorns each garment. The delicate threadwork, coupled with the luxurious chiffon fabric, results in pieces that are not only visually stunning but also a testament to exceptional craftsmanship. Every stitch and embellishment is carefully placed to ensure the highest quality and elegance.

### CIRCLE OF STYLE

Chiffon, with its lightweight and fluid drape, is the fabric of choice for this collection. Known for its delicate texture and ethereal quality, chiffon adds an element of grace and sophistication to each piece. The sheer elegance of chiffon is enhanced by the intricate embroidery, creating a harmonious blend of texture and design that is both luxurious and comfortable.

### THE WAY SHE WEAR IT

The color palette of the GUZEL Jahan Ara Chiffon
Embroidered Collection is a symphony of rich,
jewel tones and soft, pastel hues. Deep emeralds,
royal blues, and vibrant reds are complemented by
delicate blushes, soft creams, and classic whites.
Each color is selected to evoke a sense of elegance
and festivity, ensuring that every piece is perfect
for a variety of occasions.