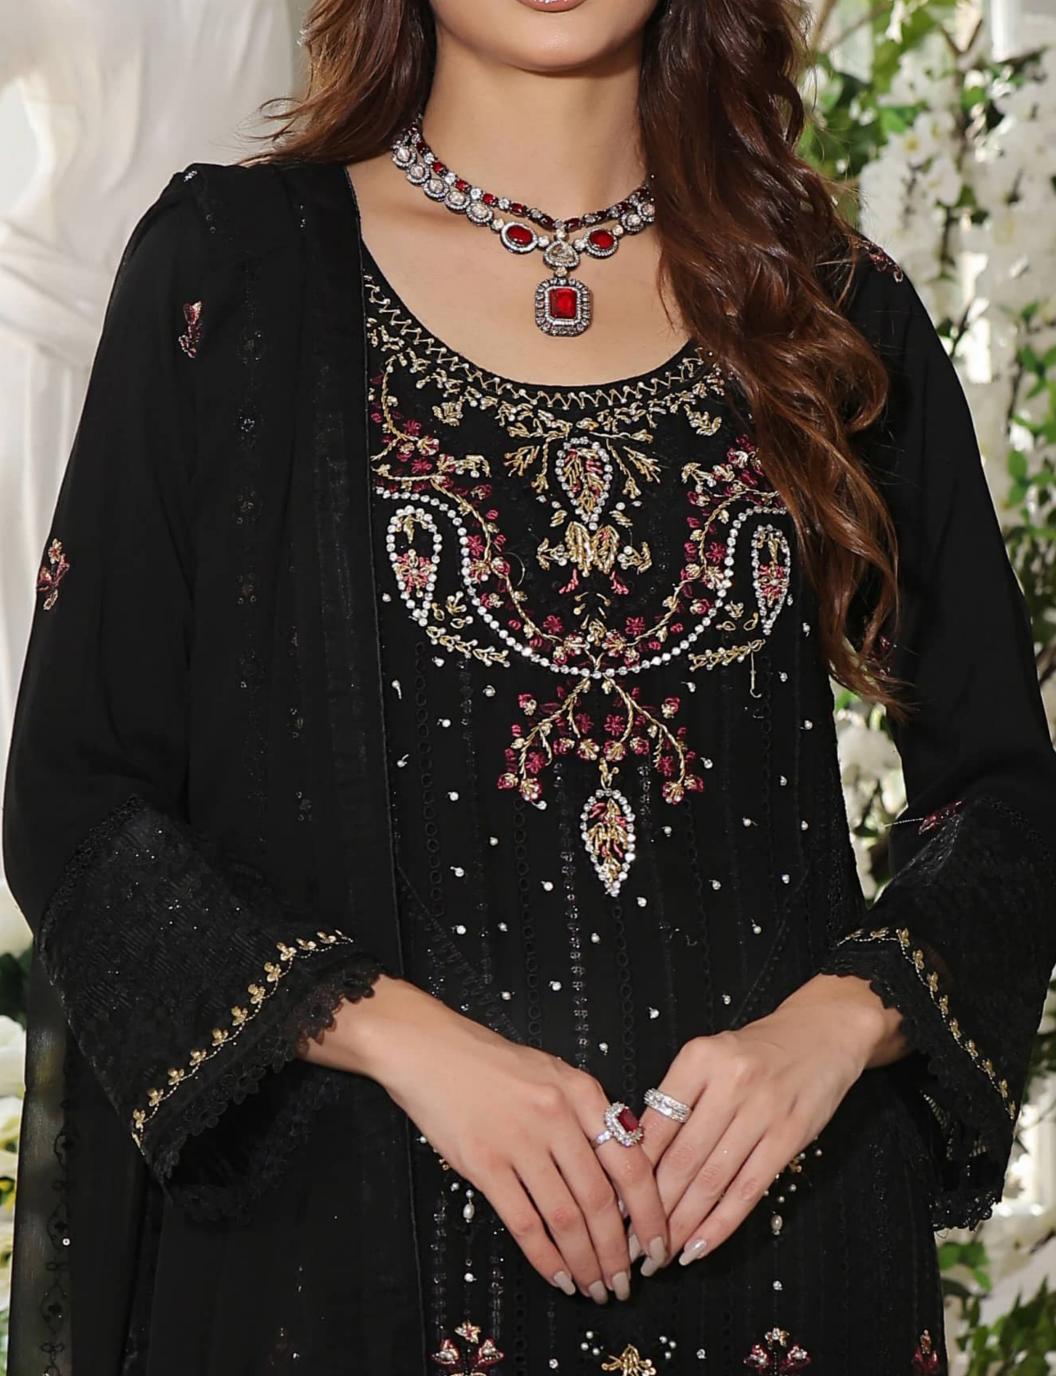

Craftsmanship is at the core of the GUZEL Jahan Ara Chiffon Embroidered Collection. Skilled artisans employ age-old techniques to create intricate embroidery that adorns each garment. The delicate threadwork, coupled with the luxurious chiffon fabric, results in pieces that are not only visually stunning but also a testament to exceptional craftsmanship. Every stitch and embellishment is carefully placed to ensure the highest quality and elegance.

### CIRCLE OF STYLE

Chiffon, with its lightweight and fluid drape, is the fabric of choice for this collection. Known for its delicate texture and ethereal quality, chiffon adds an element of grace and sophistication to each piece. The sheer elegance of chiffon is enhanced by the intricate embroidery, creating a harmonious blend of texture and design that is both luxurious and comfortable.

### THE WAY SHE WEAR IT

The color palette of the GUZEL Jahan Ara Chiffon
Embroidered Collection is a symphony of rich,
jewel tones and soft, pastel hues. Deep emeralds,
royal blues, and vibrant reds are complemented by
delicate blushes, soft creams, and classic whites.
Each color is selected to evoke a sense of elegance
and festivity, ensuring that every piece is perfect
for a variety of occasions.