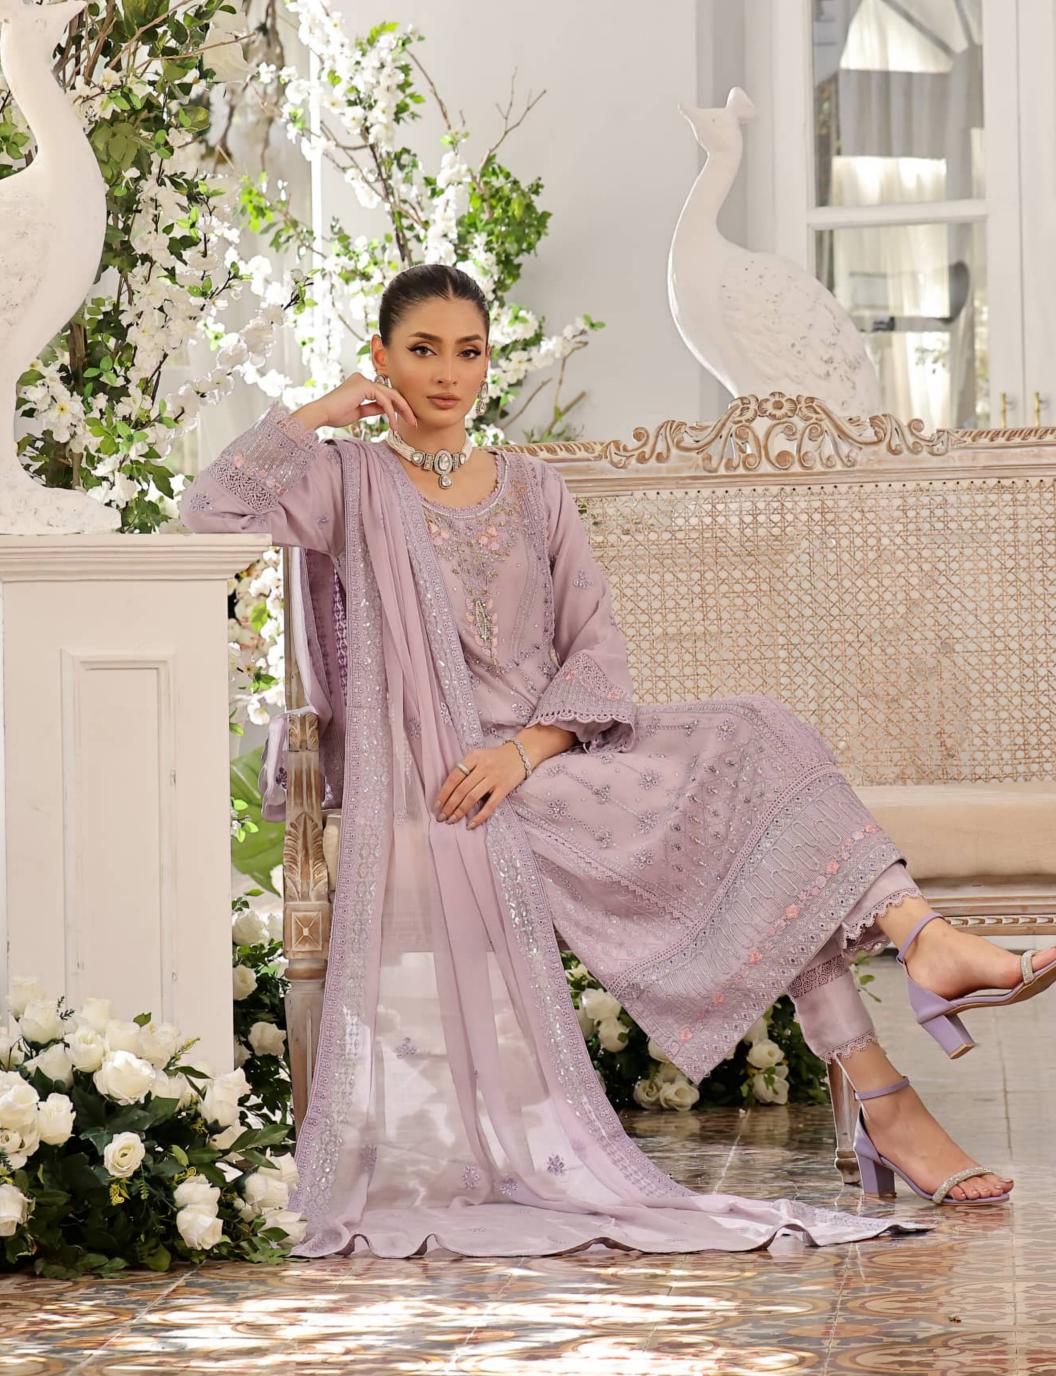

### THE WAY SHE WEAR IT

The color palette of the GUZEL Jahan Ara Chiffon
Embroidered Collection is a symphony of rich,
jewel tones and soft, pastel hues. Deep emeralds,
royal blues, and vibrant reds are complemented by
delicate blushes, soft creams, and classic whites.
Each color is selected to evoke a sense of elegance
and festivity, ensuring that every piece is perfect
for a variety of occasions.

### **ROYAL ALLURE**

While deeply rooted in tradition, the GUZEL Jahan
Ara Chiffon Embroidered Collection is designed to
be versatile and timeless. Each piece can be styled
in multiple ways to suit different occasions, from
festive celebrations to elegant soirées. The
timeless designs and high-quality craftsmanship
ensure that these garments will be cherished
additions to your wardrobe for years to come.