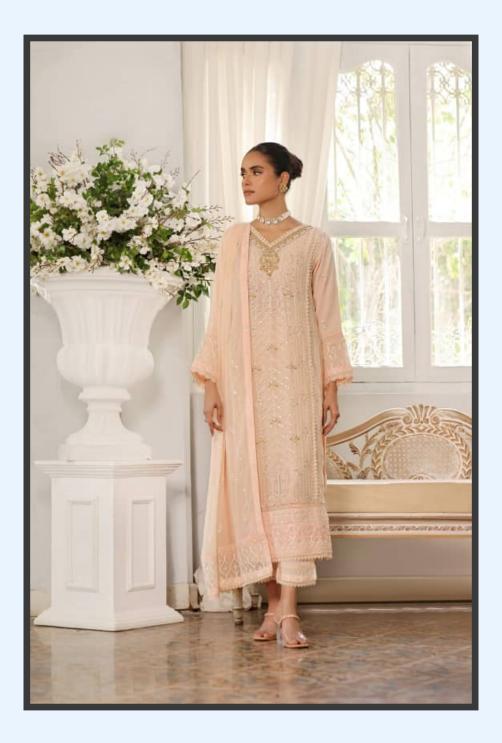

Craftsmanship is at the core of the GUZEL Jahan Ara Chiffon Embroidered Collection. Skilled artisans employ age-old techniques to create intricate embroidery that adorns each garment. The delicate threadwork, coupled with the luxurious chiffon fabric, results in pieces that are not only visually stunning but also a testament to exceptional craftsmanship. Every stitch and embellishment is carefully placed to ensure the highest quality and elegance.

### SIGNIFICANT DATTERNS

The Jahan Ara Chiffon Embroidered 3-Piece

Collection includes a kameez, a salwar (trousers),
and a dupatta (scarf or shawl). Each component is
designed to work in harmony, creating a cohesive
and sophisticated ensemble. The kameez is
adorned with elaborate embroidery, the salwar
offers a perfect balance of comfort and style, and
the dupatta completes the look with its flowing
elegance and detailed borders.

### CIRCLE OF STYLE

Chiffon, with its lightweight and fluid drape, is the fabric of choice for this collection. Known for its delicate texture and ethereal quality, chiffon adds an element of grace and sophistication to each piece. The sheer elegance of chiffon is enhanced by the intricate embroidery, creating a harmonious blend of texture and design that is both luxurious and comfortable.