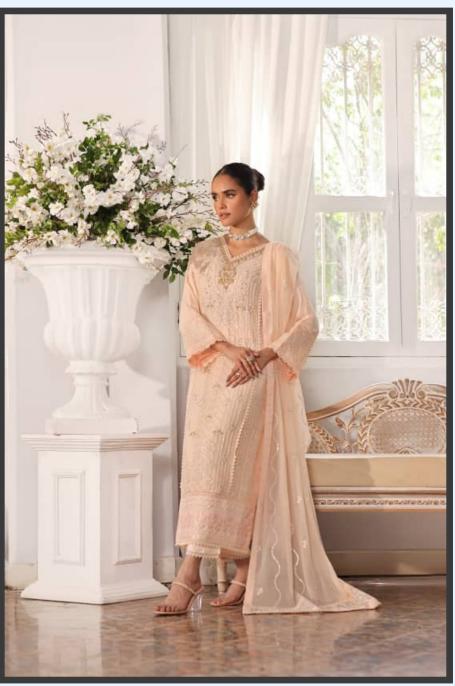

### SIGNIFICANT DATTERNS

The Jahan Ara Chiffon Embroidered 3-Piece

Collection includes a kameez, a salwar (trousers),
and a dupatta (scarf or shawl). Each component is
designed to work in harmony, creating a cohesive
and sophisticated ensemble. The kameez is
adorned with elaborate embroidery, the salwar
offers a perfect balance of comfort and style, and
the dupatta completes the look with its flowing
elegance and detailed borders.

### CIRCLE OF STYLE

Chiffon, with its lightweight and fluid drape, is the fabric of choice for this collection. Known for its delicate texture and ethereal quality, chiffon adds an element of grace and sophistication to each piece. The sheer elegance of chiffon is enhanced by the intricate embroidery, creating a harmonious blend of texture and design that is both luxurious and comfortable.

### **ROYAL ALLURE**

While deeply rooted in tradition, the GUZEL Jahan
Ara Chiffon Embroidered Collection is designed to
be versatile and timeless. Each piece can be styled
in multiple ways to suit different occasions, from
festive celebrations to elegant soirées. The
timeless designs and high-quality craftsmanship
ensure that these garments will be cherished
additions to your wardrobe for years to come.