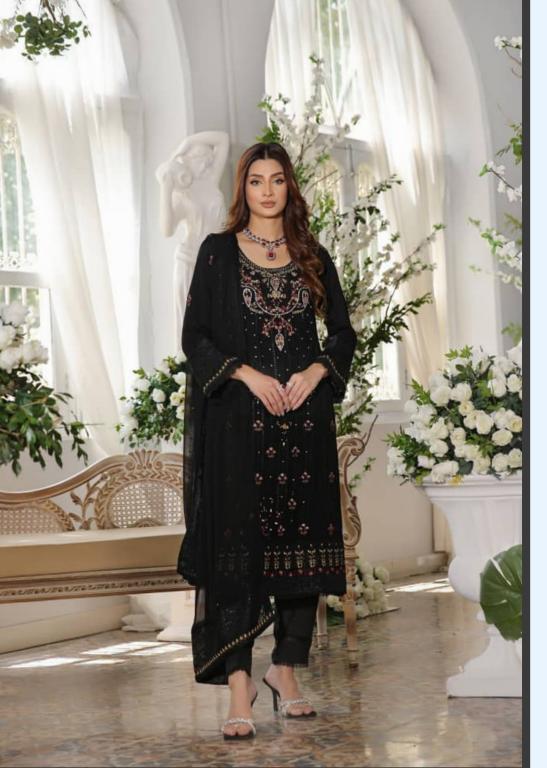

Immerse yourself in the exquisite charm of the GUZEL Jahan Ara Chiffon Embroidered 3-Piece Collection. This collection epitomizes the perfect blend of timeless tradition and modern sophistication. Each piece in this collection is meticulously crafted to offer an unparalleled experience of luxury and elegance, making it an ideal choice for festive occasions and special celebrations.

Craftsmanship is at the core of the GUZEL Jahan Ara Chiffon Embroidered Collection. Skilled artisans employ age-old techniques to create intricate embroidery that adorns each garment. The delicate threadwork, coupled with the luxurious chiffon fabric, results in pieces that are not only visually stunning but also a testament to exceptional craftsmanship. Every stitch and embellishment is carefully placed to ensure the highest quality and elegance.

### CIRCLE OF STYLE

Chiffon, with its lightweight and fluid drape, is the fabric of choice for this collection. Known for its delicate texture and ethereal quality, chiffon adds an element of grace and sophistication to each piece. The sheer elegance of chiffon is enhanced by the intricate embroidery, creating a harmonious blend of texture and design that is both luxurious and comfortable.

### THE WAY SHE WEAR IT

The color palette of the GUZEL Jahan Ara Chiffon
Embroidered Collection is a symphony of rich,
jewel tones and soft, pastel hues. Deep emeralds,
royal blues, and vibrant reds are complemented by
delicate blushes, soft creams, and classic whites.
Each color is selected to evoke a sense of elegance
and festivity, ensuring that every piece is perfect
for a variety of occasions.