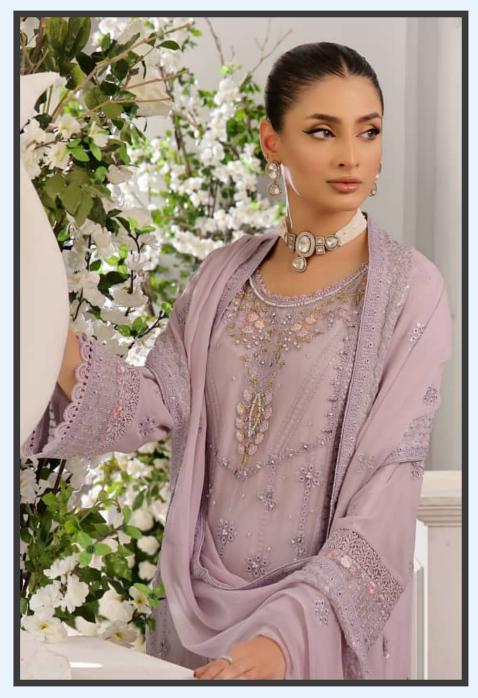

Immerse yourself in the exquisite charm of the GUZEL Jahan Ara Chiffon Embroidered 3-Piece Collection. This collection epitomizes the perfect blend of timeless tradition and modern sophistication. Each piece in this collection is meticulously crafted to offer an unparalleled experience of luxury and elegance, making it an ideal choice for festive occasions and special celebrations.

Craftsmanship is at the core of the GUZEL Jahan Ara Chiffon Embroidered Collection. Skilled artisans employ age-old techniques to create intricate embroidery that adorns each garment. The delicate threadwork, coupled with the luxurious chiffon fabric, results in pieces that are not only visually stunning but also a testament to exceptional craftsmanship. Every stitch and embellishment is carefully placed to ensure the highest quality and elegance.

### SIGNIFICANT DATTERNS

The Jahan Ara Chiffon Embroidered 3-Piece

Collection includes a kameez, a salwar (trousers),
and a dupatta (scarf or shawl). Each component is
designed to work in harmony, creating a cohesive
and sophisticated ensemble. The kameez is
adorned with elaborate embroidery, the salwar
offers a perfect balance of comfort and style, and
the dupatta completes the look with its flowing
elegance and detailed borders.

### CIRCLE OF STYLE

Chiffon, with its lightweight and fluid drape, is the fabric of choice for this collection. Known for its delicate texture and ethereal quality, chiffon adds an element of grace and sophistication to each piece. The sheer elegance of chiffon is enhanced by the intricate embroidery, creating a harmonious blend of texture and design that is both luxurious and comfortable.