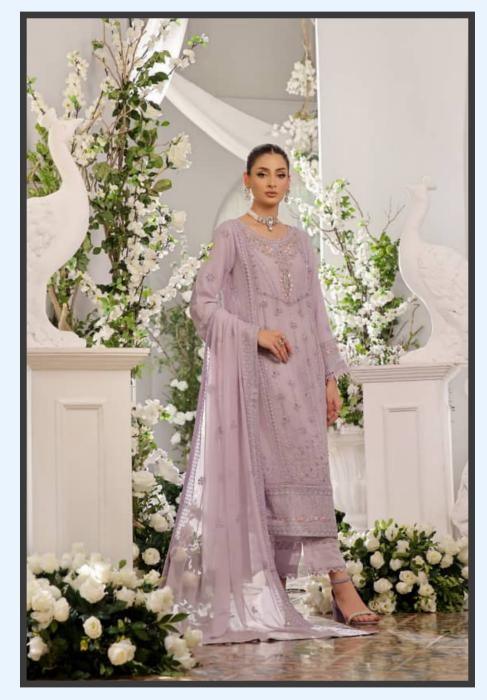

Craftsmanship is at the core of the GUZEL Jahan Ara Chiffon Embroidered Collection. Skilled artisans employ age-old techniques to create intricate embroidery that adorns each garment. The delicate threadwork, coupled with the luxurious chiffon fabric, results in pieces that are not only visually stunning but also a testament to exceptional craftsmanship. Every stitch and embellishment is carefully placed to ensure the highest quality and elegance.

### CIRCLE OF STYLE

Chiffon, with its lightweight and fluid drape, is the fabric of choice for this collection. Known for its delicate texture and ethereal quality, chiffon adds an element of grace and sophistication to each piece. The sheer elegance of chiffon is enhanced by the intricate embroidery, creating a harmonious blend of texture and design that is both luxurious and comfortable.