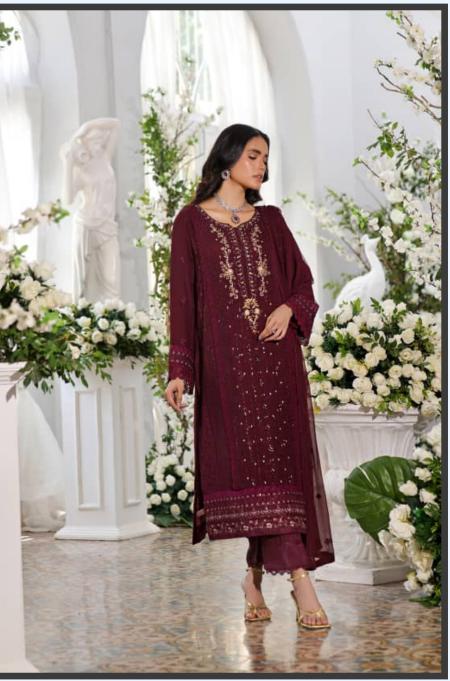

Immerse yourself in the exquisite charm of the GUZEL Jahan Ara Chiffon Embroidered 3-Piece Collection. This collection epitomizes the perfect blend of timeless tradition and modern sophistication. Each piece in this collection is meticulously crafted to offer an unparalleled experience of luxury and elegance, making it an ideal choice for festive occasions and special celebrations.

Craftsmanship is at the core of the GUZEL Jahan Ara Chiffon Embroidered Collection. Skilled artisans employ age-old techniques to create intricate embroidery that adorns each garment. The delicate threadwork, coupled with the luxurious chiffon fabric, results in pieces that are not only visually stunning but also a testament to exceptional craftsmanship. Every stitch and embellishment is carefully placed to ensure the highest quality and elegance.

### **ROYAL ALLURE**

While deeply rooted in tradition, the GUZEL Jahan
Ara Chiffon Embroidered Collection is designed to
be versatile and timeless. Each piece can be styled
in multiple ways to suit different occasions, from
festive celebrations to elegant soirées. The
timeless designs and high-quality craftsmanship
ensure that these garments will be cherished
additions to your wardrobe for years to come.