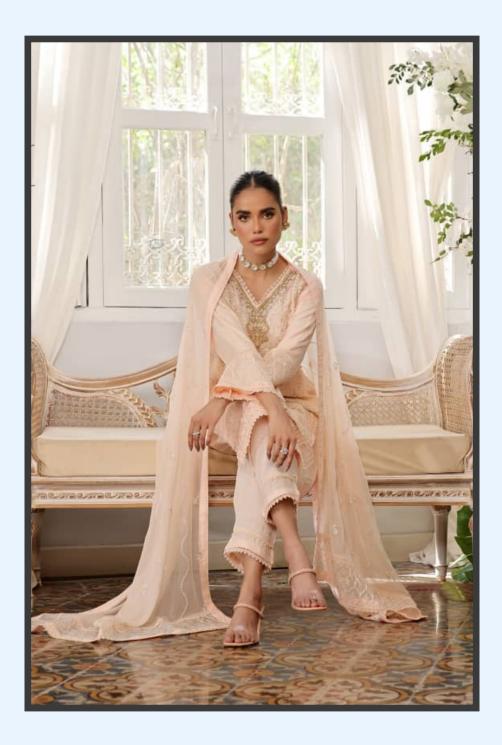

Craftsmanship is at the core of the GUZEL Jahan Ara Chiffon Embroidered Collection. Skilled artisans employ age-old techniques to create intricate embroidery that adorns each garment. The delicate threadwork, coupled with the luxurious chiffon fabric, results in pieces that are not only visually stunning but also a testament to exceptional craftsmanship. Every stitch and embellishment is carefully placed to ensure the highest quality and elegance.

### SIGNIFICANT DATTERNS

The Jahan Ara Chiffon Embroidered 3-Piece

Collection includes a kameez, a salwar (trousers),
and a dupatta (scarf or shawl). Each component is
designed to work in harmony, creating a cohesive
and sophisticated ensemble. The kameez is
adorned with elaborate embroidery, the salwar
offers a perfect balance of comfort and style, and
the dupatta completes the look with its flowing
elegance and detailed borders.

### CIRCLE OF STYLE

Chiffon, with its lightweight and fluid drape, is the fabric of choice for this collection. Known for its delicate texture and ethereal quality, chiffon adds an element of grace and sophistication to each piece. The sheer elegance of chiffon is enhanced by the intricate embroidery, creating a harmonious blend of texture and design that is both luxurious and comfortable.