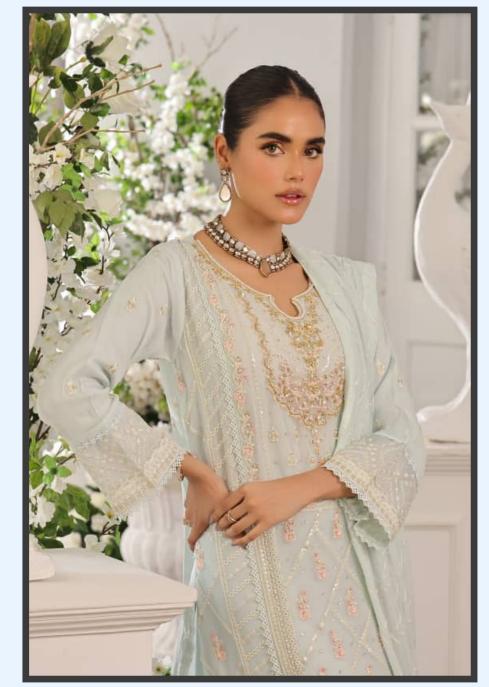

### CIRCLE OF STYLE

Chiffon, with its lightweight and fluid drape, is the fabric of choice for this collection. Known for its delicate texture and ethereal quality, chiffon adds an element of grace and sophistication to each piece. The sheer elegance of chiffon is enhanced by the intricate embroidery, creating a harmonious blend of texture and design that is both luxurious and comfortable.

### THE WAY SHE WEAR IT

The color palette of the GUZEL Jahan Ara Chiffon
Embroidered Collection is a symphony of rich,
jewel tones and soft, pastel hues. Deep emeralds,
royal blues, and vibrant reds are complemented by
delicate blushes, soft creams, and classic whites.
Each color is selected to evoke a sense of elegance
and festivity, ensuring that every piece is perfect
for a variety of occasions.