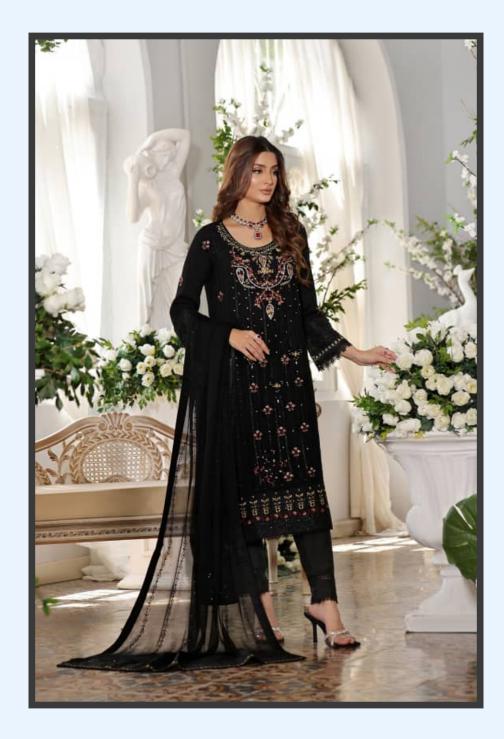

### SIGNIFICANT DATTERNS

The Jahan Ara Chiffon Embroidered 3-Piece

Collection includes a kameez, a salwar (trousers),
and a dupatta (scarf or shawl). Each component is
designed to work in harmony, creating a cohesive
and sophisticated ensemble. The kameez is
adorned with elaborate embroidery, the salwar
offers a perfect balance of comfort and style, and
the dupatta completes the look with its flowing
elegance and detailed borders.

### THE WAY SHE WEAR IT

The color palette of the GUZEL Jahan Ara Chiffon
Embroidered Collection is a symphony of rich,
jewel tones and soft, pastel hues. Deep emeralds,
royal blues, and vibrant reds are complemented by
delicate blushes, soft creams, and classic whites.
Each color is selected to evoke a sense of elegance
and festivity, ensuring that every piece is perfect
for a variety of occasions.

### **ROYAL ALLURE**

While deeply rooted in tradition, the GUZEL Jahan
Ara Chiffon Embroidered Collection is designed to
be versatile and timeless. Each piece can be styled
in multiple ways to suit different occasions, from
festive celebrations to elegant soirées. The
timeless designs and high-quality craftsmanship
ensure that these garments will be cherished
additions to your wardrobe for years to come.