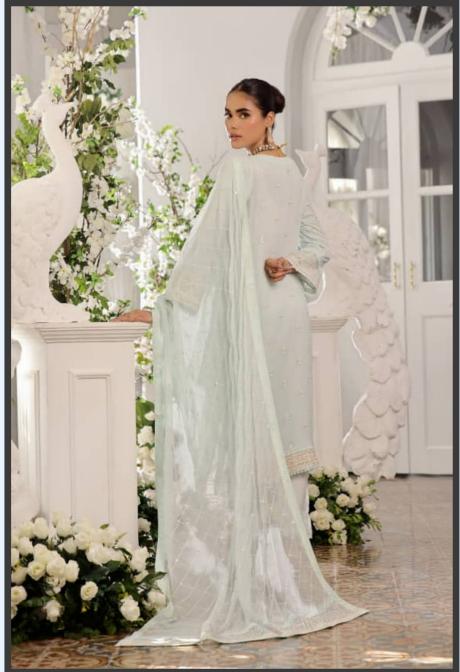

### SIGNIFICANT DATTERNS

The Jahan Ara Chiffon Embroidered 3-Piece

Collection includes a kameez, a salwar (trousers),
and a dupatta (scarf or shawl). Each component is
designed to work in harmony, creating a cohesive
and sophisticated ensemble. The kameez is
adorned with elaborate embroidery, the salwar
offers a perfect balance of comfort and style, and
the dupatta completes the look with its flowing
elegance and detailed borders.

### CIRCLE OF STYLE

Chiffon, with its lightweight and fluid drape, is the fabric of choice for this collection. Known for its delicate texture and ethereal quality, chiffon adds an element of grace and sophistication to each piece. The sheer elegance of chiffon is enhanced by the intricate embroidery, creating a harmonious blend of texture and design that is both luxurious and comfortable.