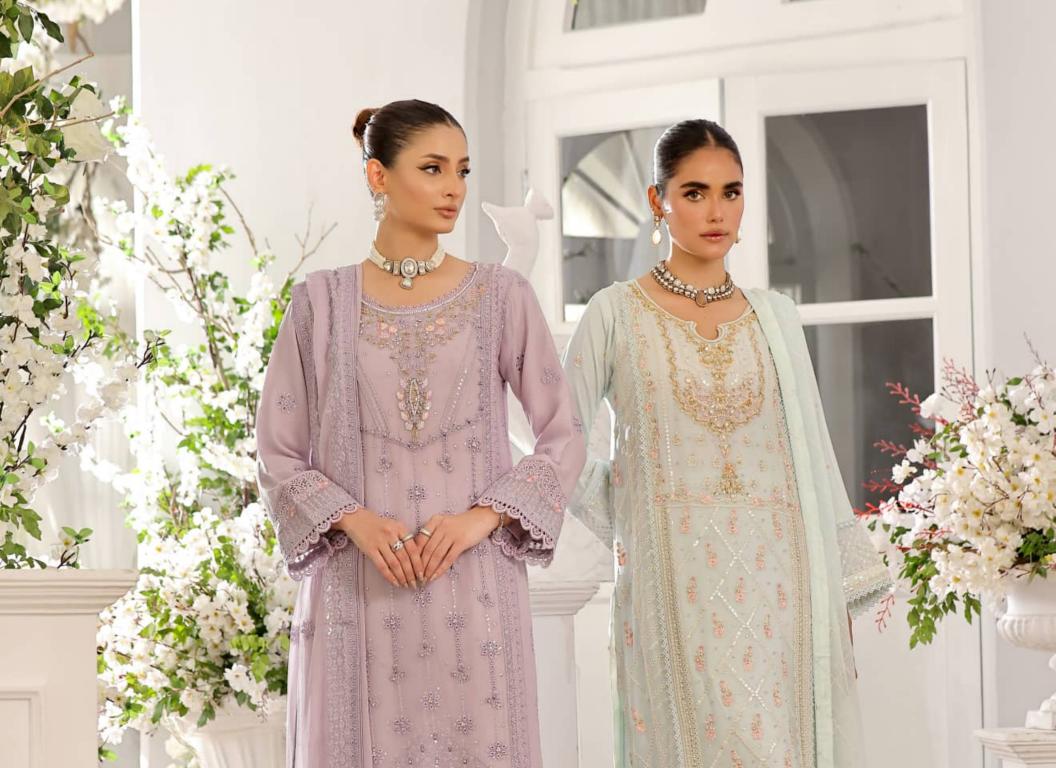

### THE WAY SHE WEAR IT

The color palette of the GUZEL Jahan Ara Chiffon
Embroidered Collection is a symphony of rich,
jewel tones and soft, pastel hues. Deep emeralds,
royal blues, and vibrant reds are complemented by
delicate blushes, soft creams, and classic whites.
Each color is selected to evoke a sense of elegance
and festivity, ensuring that every piece is perfect
for a variety of occasions.

### **ROYAL ALLURE**

While deeply rooted in tradition, the GUZEL Jahan
Ara Chiffon Embroidered Collection is designed to
be versatile and timeless. Each piece can be styled
in multiple ways to suit different occasions, from
festive celebrations to elegant soirées. The
timeless designs and high-quality craftsmanship
ensure that these garments will be cherished
additions to your wardrobe for years to come.