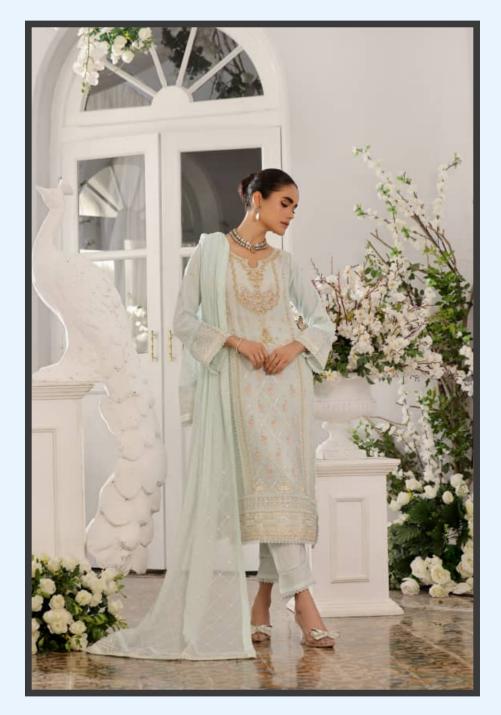

### SIGNIFICANT DATTERNS

The Jahan Ara Chiffon Embroidered 3-Piece

Collection includes a kameez, a salwar (trousers),
and a dupatta (scarf or shawl). Each component is
designed to work in harmony, creating a cohesive
and sophisticated ensemble. The kameez is
adorned with elaborate embroidery, the salwar
offers a perfect balance of comfort and style, and
the dupatta completes the look with its flowing
elegance and detailed borders.

### THE WAY SHE WEAR IT

The color palette of the GUZEL Jahan Ara Chiffon
Embroidered Collection is a symphony of rich,
jewel tones and soft, pastel hues. Deep emeralds,
royal blues, and vibrant reds are complemented by
delicate blushes, soft creams, and classic whites.
Each color is selected to evoke a sense of elegance
and festivity, ensuring that every piece is perfect
for a variety of occasions.

### **ROYAL ALLURE**

While deeply rooted in tradition, the GUZEL Jahan
Ara Chiffon Embroidered Collection is designed to
be versatile and timeless. Each piece can be styled
in multiple ways to suit different occasions, from
festive celebrations to elegant soirées. The
timeless designs and high-quality craftsmanship
ensure that these garments will be cherished
additions to your wardrobe for years to come.