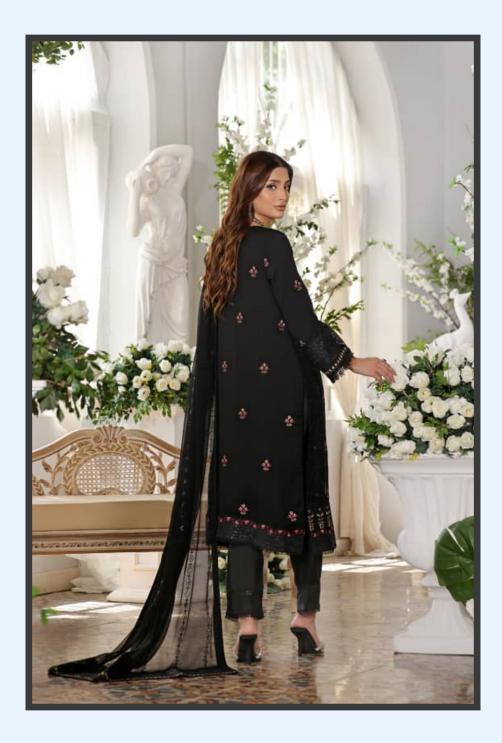

### SIGNIFICANT DATTERNS

The Jahan Ara Chiffon Embroidered 3-Piece

Collection includes a kameez, a salwar (trousers),
and a dupatta (scarf or shawl). Each component is
designed to work in harmony, creating a cohesive
and sophisticated ensemble. The kameez is
adorned with elaborate embroidery, the salwar
offers a perfect balance of comfort and style, and
the dupatta completes the look with its flowing
elegance and detailed borders.

### CIRCLE OF STYLE

Chiffon, with its lightweight and fluid drape, is the fabric of choice for this collection. Known for its delicate texture and ethereal quality, chiffon adds an element of grace and sophistication to each piece. The sheer elegance of chiffon is enhanced by the intricate embroidery, creating a harmonious blend of texture and design that is both luxurious and comfortable.