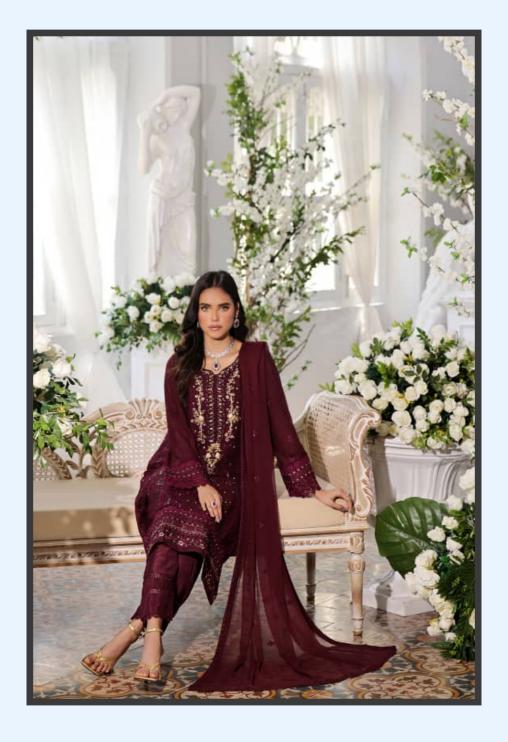

### THE WAY SHE WEAR IT

The color palette of the GUZEL Jahan Ara Chiffon
Embroidered Collection is a symphony of rich,
jewel tones and soft, pastel hues. Deep emeralds,
royal blues, and vibrant reds are complemented by
delicate blushes, soft creams, and classic whites.
Each color is selected to evoke a sense of elegance
and festivity, ensuring that every piece is perfect
for a variety of occasions.

### **ROYAL ALLURE**

While deeply rooted in tradition, the GUZEL Jahan
Ara Chiffon Embroidered Collection is designed to
be versatile and timeless. Each piece can be styled
in multiple ways to suit different occasions, from
festive celebrations to elegant soirées. The
timeless designs and high-quality craftsmanship
ensure that these garments will be cherished
additions to your wardrobe for years to come.