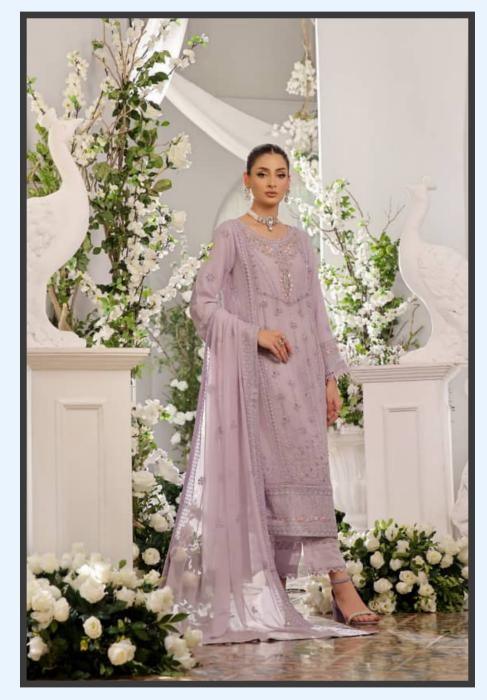

### THE WAY SHE WEAR IT

The color palette of the GUZEL Jahan Ara Chiffon
Embroidered Collection is a symphony of rich,
jewel tones and soft, pastel hues. Deep emeralds,
royal blues, and vibrant reds are complemented by
delicate blushes, soft creams, and classic whites.
Each color is selected to evoke a sense of elegance
and festivity, ensuring that every piece is perfect
for a variety of occasions.

### **ROYAL ALLURE**

While deeply rooted in tradition, the GUZEL Jahan
Ara Chiffon Embroidered Collection is designed to
be versatile and timeless. Each piece can be styled
in multiple ways to suit different occasions, from
festive celebrations to elegant soirées. The
timeless designs and high-quality craftsmanship
ensure that these garments will be cherished
additions to your wardrobe for years to come.