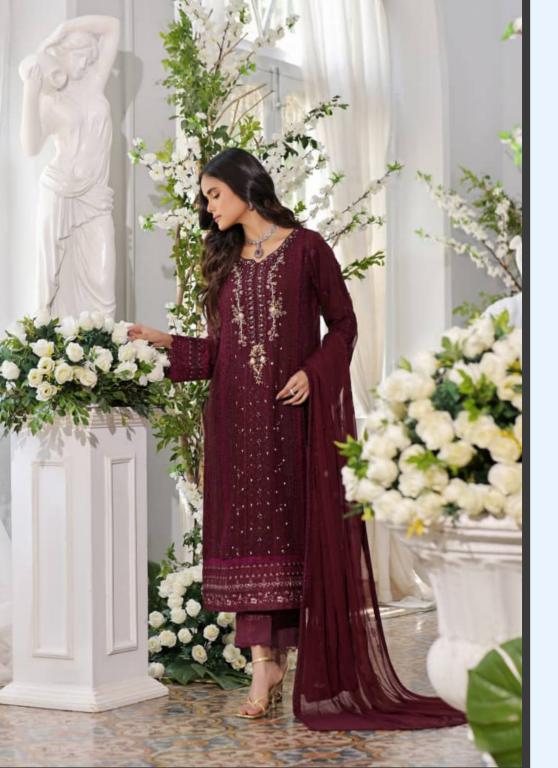

Immerse yourself in the exquisite charm of the GUZEL Jahan Ara Chiffon Embroidered 3-Piece Collection. This collection epitomizes the perfect blend of timeless tradition and modern sophistication. Each piece in this collection is meticulously crafted to offer an unparalleled experience of luxury and elegance, making it an ideal choice for festive occasions and special celebrations.

Craftsmanship is at the core of the GUZEL Jahan Ara Chiffon Embroidered Collection. Skilled artisans employ age-old techniques to create intricate embroidery that adorns each garment. The delicate threadwork, coupled with the luxurious chiffon fabric, results in pieces that are not only visually stunning but also a testament to exceptional craftsmanship. Every stitch and embellishment is carefully placed to ensure the highest quality and elegance.

### SIGNIFICANT DATTERNS

The Jahan Ara Chiffon Embroidered 3-Piece

Collection includes a kameez, a salwar (trousers),
and a dupatta (scarf or shawl). Each component is
designed to work in harmony, creating a cohesive
and sophisticated ensemble. The kameez is
adorned with elaborate embroidery, the salwar
offers a perfect balance of comfort and style, and
the dupatta completes the look with its flowing
elegance and detailed borders.

### CIRCLE OF STYLE

Chiffon, with its lightweight and fluid drape, is the fabric of choice for this collection. Known for its delicate texture and ethereal quality, chiffon adds an element of grace and sophistication to each piece. The sheer elegance of chiffon is enhanced by the intricate embroidery, creating a harmonious blend of texture and design that is both luxurious and comfortable.