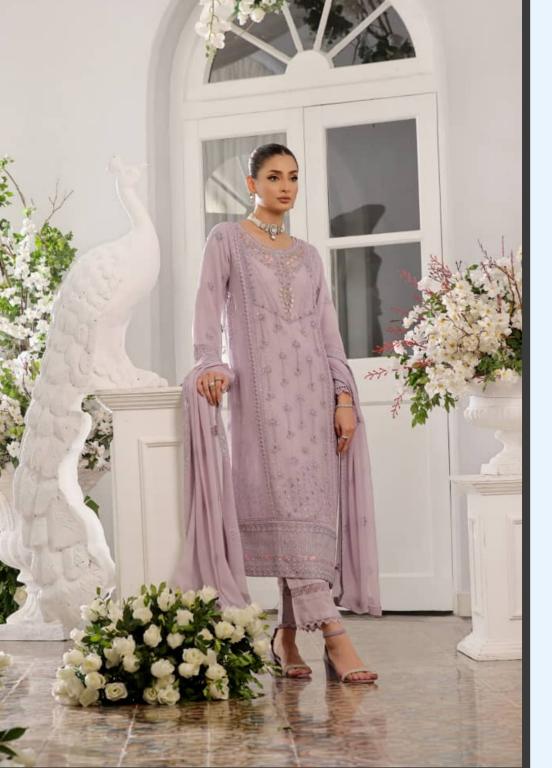

### SIGNIFICANT DATTERNS

The Jahan Ara Chiffon Embroidered 3-Piece

Collection includes a kameez, a salwar (trousers),
and a dupatta (scarf or shawl). Each component is
designed to work in harmony, creating a cohesive
and sophisticated ensemble. The kameez is
adorned with elaborate embroidery, the salwar
offers a perfect balance of comfort and style, and
the dupatta completes the look with its flowing
elegance and detailed borders.

### CIRCLE OF STYLE

Chiffon, with its lightweight and fluid drape, is the fabric of choice for this collection. Known for its delicate texture and ethereal quality, chiffon adds an element of grace and sophistication to each piece. The sheer elegance of chiffon is enhanced by the intricate embroidery, creating a harmonious blend of texture and design that is both luxurious and comfortable.

### THE WAY SHE WEAR IT

The color palette of the GUZEL Jahan Ara Chiffon
Embroidered Collection is a symphony of rich,
jewel tones and soft, pastel hues. Deep emeralds,
royal blues, and vibrant reds are complemented by
delicate blushes, soft creams, and classic whites.
Each color is selected to evoke a sense of elegance
and festivity, ensuring that every piece is perfect
for a variety of occasions.