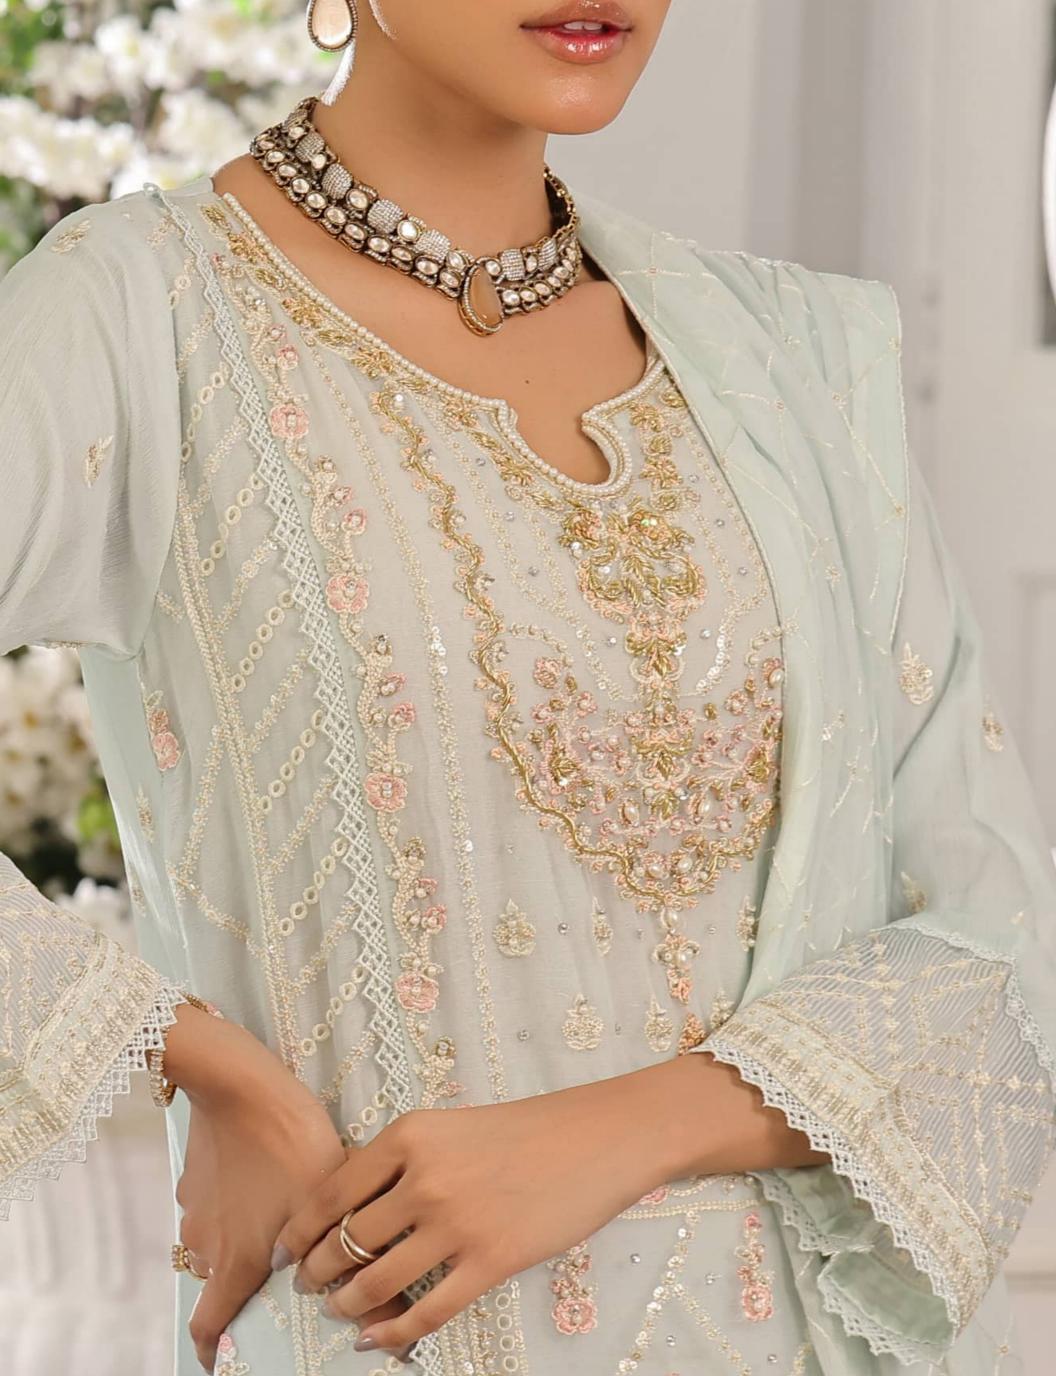

Craftsmanship is at the core of the GUZEL Jahan Ara Chiffon Embroidered Collection. Skilled artisans employ age-old techniques to create intricate embroidery that adorns each garment. The delicate threadwork, coupled with the luxurious chiffon fabric, results in pieces that are not only visually stunning but also a testament to exceptional craftsmanship. Every stitch and embellishment is carefully placed to ensure the highest quality and elegance.

### SIGNIFICANT DATTERNS

The Jahan Ara Chiffon Embroidered 3-Piece

Collection includes a kameez, a salwar (trousers),
and a dupatta (scarf or shawl). Each component is
designed to work in harmony, creating a cohesive
and sophisticated ensemble. The kameez is
adorned with elaborate embroidery, the salwar
offers a perfect balance of comfort and style, and
the dupatta completes the look with its flowing
elegance and detailed borders.

### CIRCLE OF STYLE

Chiffon, with its lightweight and fluid drape, is the fabric of choice for this collection. Known for its delicate texture and ethereal quality, chiffon adds an element of grace and sophistication to each piece. The sheer elegance of chiffon is enhanced by the intricate embroidery, creating a harmonious blend of texture and design that is both luxurious and comfortable.