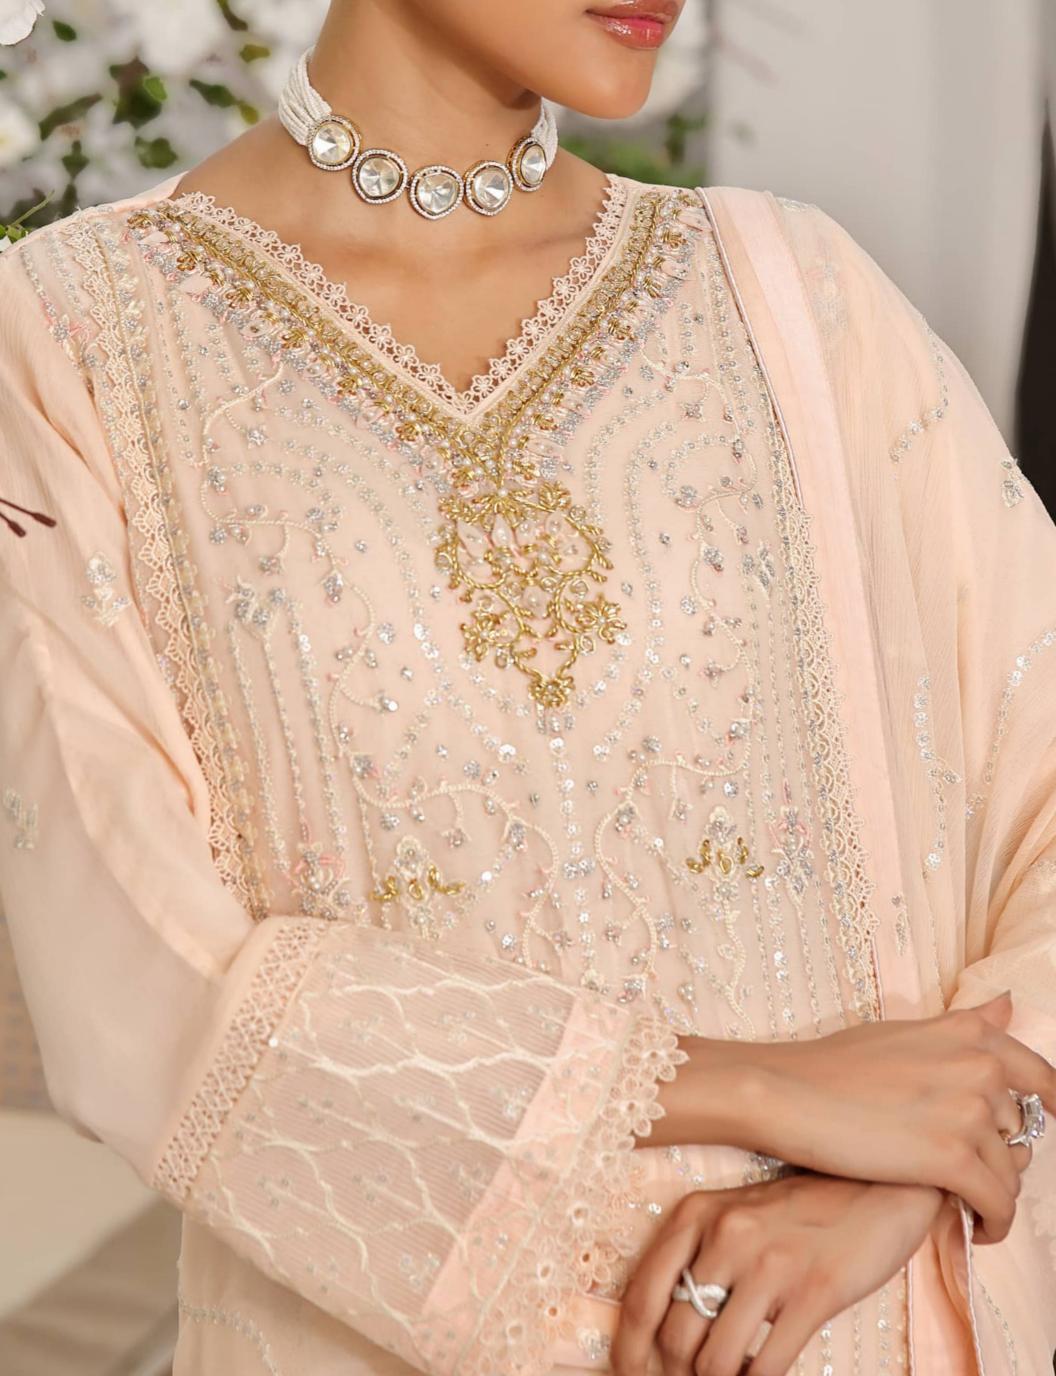

Craftsmanship is at the core of the GUZEL Jahan Ara Chiffon Embroidered Collection. Skilled artisans employ age-old techniques to create intricate embroidery that adorns each garment. The delicate threadwork, coupled with the luxurious chiffon fabric, results in pieces that are not only visually stunning but also a testament to exceptional craftsmanship. Every stitch and embellishment is carefully placed to ensure the highest quality and elegance.

### SIGNIFICANT DATTERNS

The Jahan Ara Chiffon Embroidered 3-Piece

Collection includes a kameez, a salwar (trousers),
and a dupatta (scarf or shawl). Each component is
designed to work in harmony, creating a cohesive
and sophisticated ensemble. The kameez is
adorned with elaborate embroidery, the salwar
offers a perfect balance of comfort and style, and
the dupatta completes the look with its flowing
elegance and detailed borders.