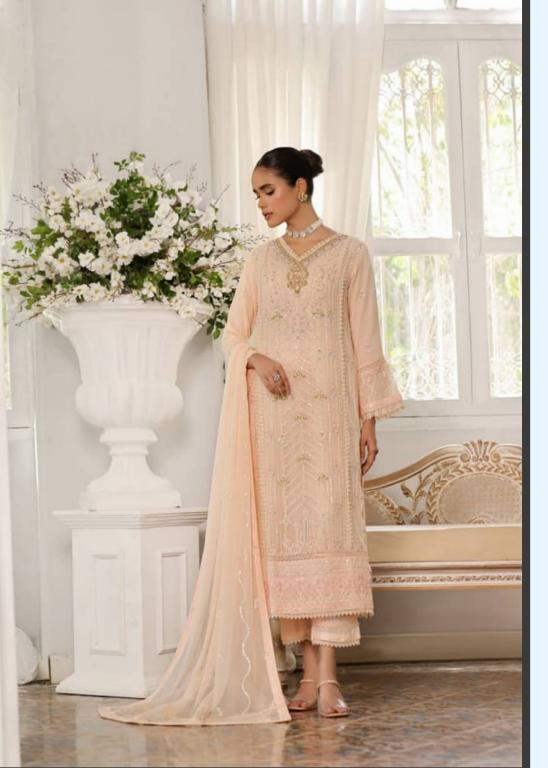

### SIGNIFICANT DATTERNS

The Jahan Ara Chiffon Embroidered 3-Piece

Collection includes a kameez, a salwar (trousers),
and a dupatta (scarf or shawl). Each component is
designed to work in harmony, creating a cohesive
and sophisticated ensemble. The kameez is
adorned with elaborate embroidery, the salwar
offers a perfect balance of comfort and style, and
the dupatta completes the look with its flowing
elegance and detailed borders.

### CIRCLE OF STYLE

Chiffon, with its lightweight and fluid drape, is the fabric of choice for this collection. Known for its delicate texture and ethereal quality, chiffon adds an element of grace and sophistication to each piece. The sheer elegance of chiffon is enhanced by the intricate embroidery, creating a harmonious blend of texture and design that is both luxurious and comfortable.

### **ROYAL ALLURE**

While deeply rooted in tradition, the GUZEL Jahan
Ara Chiffon Embroidered Collection is designed to
be versatile and timeless. Each piece can be styled
in multiple ways to suit different occasions, from
festive celebrations to elegant soirées. The
timeless designs and high-quality craftsmanship
ensure that these garments will be cherished
additions to your wardrobe for years to come.