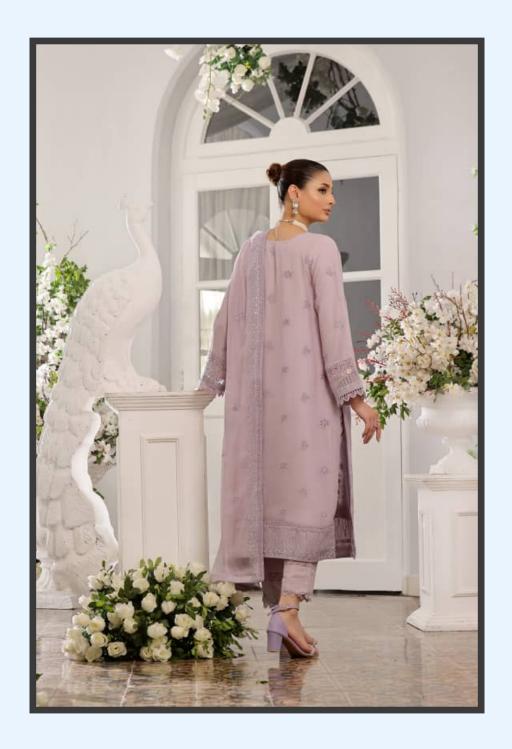

### SIGNIFICANT DATTERNS

The Jahan Ara Chiffon Embroidered 3-Piece

Collection includes a kameez, a salwar (trousers),
and a dupatta (scarf or shawl). Each component is
designed to work in harmony, creating a cohesive
and sophisticated ensemble. The kameez is
adorned with elaborate embroidery, the salwar
offers a perfect balance of comfort and style, and
the dupatta completes the look with its flowing
elegance and detailed borders.

#### **FASHION BLUSH**

The GUZEL Jahan Ara Chiffon Embroidered 3-Piece Collection is a celebration of timeless elegance and sophisticated craftsmanship. Each piece is a testament to the rich cultural heritage and meticulous attention to detail that define the GUZEL brand. By seamlessly blending traditional aesthetics with modern sensibilities, the Jahan Ara collection offers an exquisite option for those seeking elegance and luxury. Embrace the beauty and grace of the GUZEL Jahan Ara Chiffon Embroidered Collection, and let each ensemble become a cherished part of your festive wardrobe.