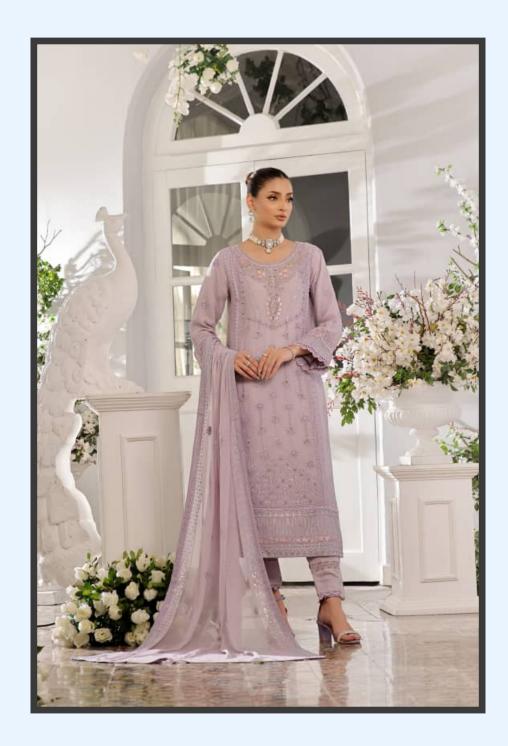

### SIGNIFICANT DATTERNS

The Jahan Ara Chiffon Embroidered 3-Piece

Collection includes a kameez, a salwar (trousers),
and a dupatta (scarf or shawl). Each component is
designed to work in harmony, creating a cohesive
and sophisticated ensemble. The kameez is
adorned with elaborate embroidery, the salwar
offers a perfect balance of comfort and style, and
the dupatta completes the look with its flowing
elegance and detailed borders.

### CIRCLE OF STYLE

Chiffon, with its lightweight and fluid drape, is the fabric of choice for this collection. Known for its delicate texture and ethereal quality, chiffon adds an element of grace and sophistication to each piece. The sheer elegance of chiffon is enhanced by the intricate embroidery, creating a harmonious blend of texture and design that is both luxurious and comfortable.